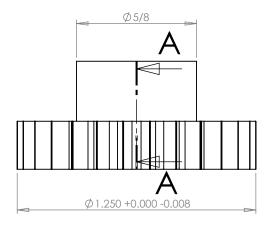

**SECTION A-A** 

## **Part Description:**

Delrin Spur Gears 24 Pitch - 20° Pressure Angle

Dimensions are in inches Tolerances: Unless Explicitly Stated Assume <u>+</u> 0.015

PROPRIETARY AND CONFIDENTIAL:

THE INFORMATION CONTAINED IN THIS DRAWING IS THE SOLE PROPERTY OF PUTNAM PRECISION MOLDING. ANY REPRODUCTION IN PART OR AS A WHOLE WITHOUT THE WRITTEN PERMISSION OF PUTNAM PRECISION MOLDING IS PROHIBITED. INFORMATION IN THIS DRAWING IS PROVIDED FOR REFERENCE ONLY.