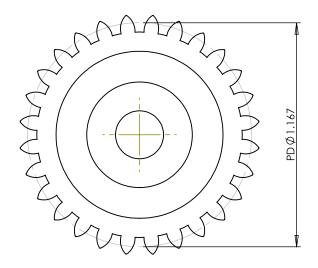

## **Part Description:**

Delrin Spur Gears 24 Pitch - 20° Pressure Angle

Dimensions are in inches Tolerances: Unless Explicitly Stated Assume <u>+</u> 0.015

PROPRIETARY AND CONFIDENTIAL:

THE INFORMATION CONTAINED IN THIS DRAWING IS THE SOLE PROPERTY OF PUTNAM PRECISION MOLDING. ANY REPRODUCTION IN PART OR AS A WHOLE WITHOUT THE WRITTEN PERMISSION OF PUTNAM PRECISION MOLDING IS PROHIBITED. INFORMATION IN THIS DRAWING IS PROVIDED FOR REFERENCE ONLY.