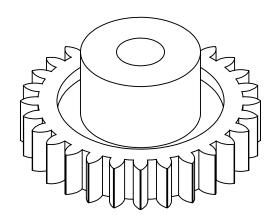

## **Part Description:**

Delrin Spur Gears 24 Pitch - 20° Pressure Angle

Dimensions are in inches Tolerances: Unless Explicitly Stated Assume <u>+</u> 0.015

PROPRIETARY AND CONFIDENTIAL:

THE INFORMATION CONTAINED IN THIS DRAWING IS THE SOLE PROPERTY OF PUTNAM PRECISION MOLDING. ANY REPRODUCTION IN PART OR AS A WHOLE WITHOUT THE WRITTEN PERMISSION OF PUTNAM PRECISION MOLDING IS PROHIBITED. INFORMATION IN THIS DRAWING IS PROVIDED FOR REFERENCE ONLY.