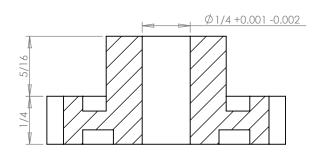

## **Part Description:**

Delrin Spur Gears 24 Pitch - 20° Pressure Angle

Dimensions are in inches Tolerances: Unless Explicitly Stated Assume <u>+</u> 0.015

PROPRIETARY AND CONFIDENTIAL:

THE INFORMATION CONTAINED IN THIS DRAWING IS THE SOLE PROPERTY OF PUTNAM PRECISION MOLDING. ANY REPRODUCTION IN PART OR AS A WHOLE WITHOUT THE WRITTEN PERMISSION OF PUTNAM PRECISION MOLDING IS PROHIBITED. INFORMATION IN THIS DRAWING IS PROVIDED FOR REFERENCE ONLY.